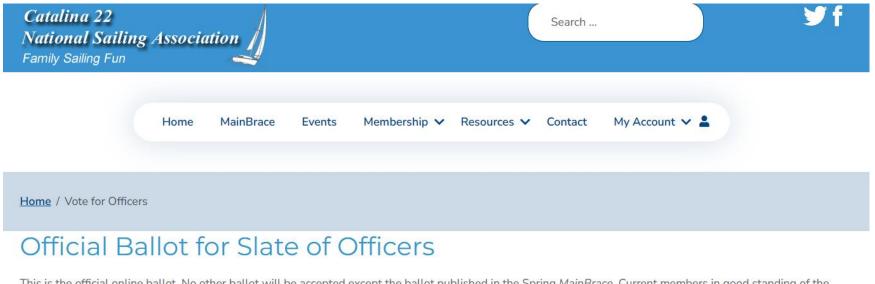

## Select the Resources menu, then select "Vote for Officers".

## Complete the ballot then select "Submit".

This is the official online ballot. No other ballot will be accepted except the ballot published in the Spring MainBrace. Current members in good standing of the Catalina 22 National Sailing Association are eligible to vote. Submit your vote on or before June 1.