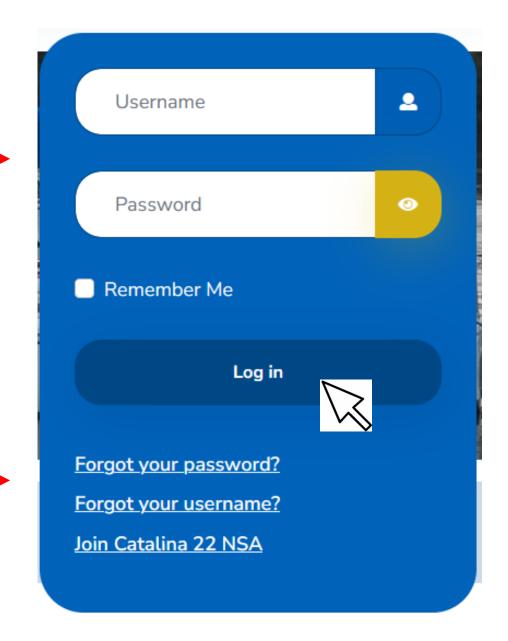

## Go to the website at https://catalina22.org

Click on the icon shown below to continue.

Log in using your *Username* and *Password*.

Press "Log In" to continue.

If you forgot your password or username, then go here.