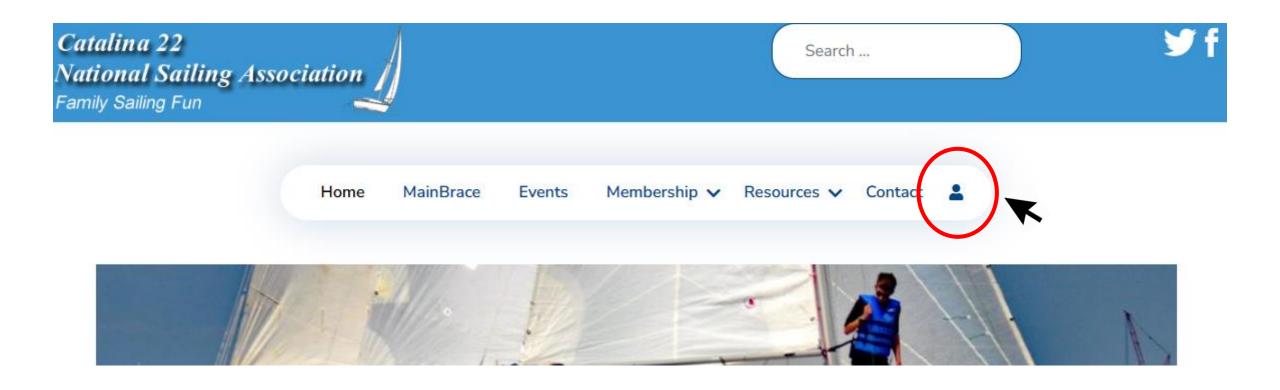

## Go to the website at https://catalina22.org

Click on the icon shown below to continue.

Log in using your *Username* and *Password*.

Press "Log In" to continue.

If you forgot your password or username, then go here.