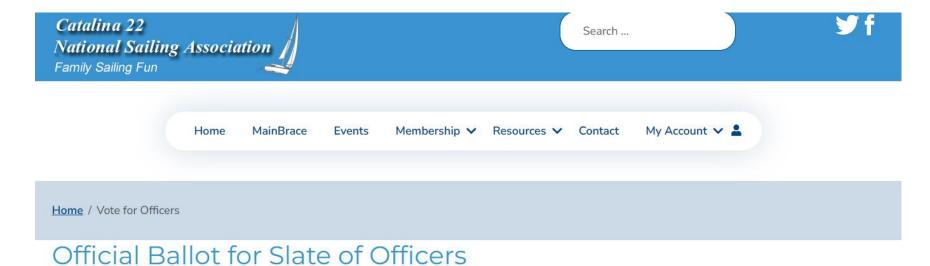

## Complete the ballot then select "Submit".

This is the official online ballot. No other ballot will be accepted except the ballot published in the Spring MainBrace. Current members in good standing of the Catalina 22 National Sailing Association are eligible to vote. Submit your vote on or before June 1.