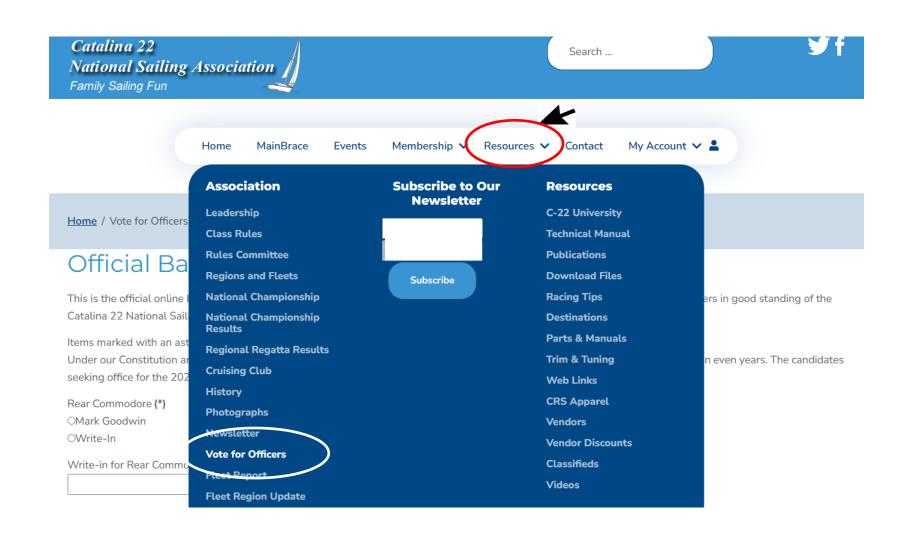

tact 🚨

## **How to Cast Your Vote**





This is the official online ballot. No other ballot will be accepted except the ballot published in the Spring MainBrace. Current members in good standing of the Catalina 22 National Sailing Association are eligible to vote. Submit your vote on or before June 1.

Each year members of the Catalina 22 National Sailing Association cast their vote to elect members to the Governing Board. Online ballots are available and require members to log-in to cast their vote.

## Go to the website at https://catalina22.org

Click on the icon shown below to continue.



Log in using your *Username* and *Password*.

Press "Log In" to continue.

If you forgot your password or username, then go here.



## Select the Resources menu, then select "Vote for Officers".



## Complete the ballot then select "Submit".



This is the official online ballot. No other ballot will be accepted except the ballot published in the Spring MainBrace. Current members in good standing of the Catalina 22 National Sailing Association are eligible to vote. Submit your vote on or before June 1.



Prepared by Rich Fox, Editor